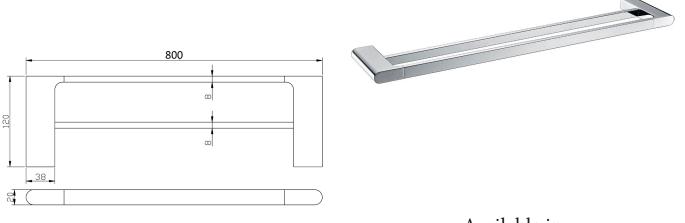

## Cora Double Towel Rail

## Information

Finish: Chrome Material: Brass & Zinc Alloy Size: 800mm